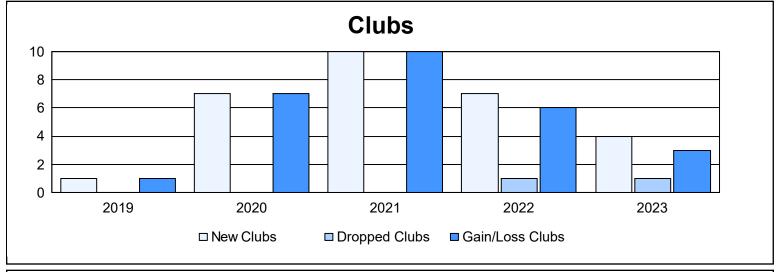

District 418 As of June 2023 Cumulative

| Year      | New<br>Clubs | Dropped<br>Clubs | Gain/<br>Loss<br>Clubs | New<br>Members | Charter<br>Members | Reinstate<br>Members | Transfer<br>Members | Total<br>Member<br>Added | Total<br>Members<br>Dropped | Gain/<br>Loss<br>Members |
|-----------|--------------|------------------|------------------------|----------------|--------------------|----------------------|---------------------|--------------------------|-----------------------------|--------------------------|
| 2018-2019 | 1            | 0                | 1                      | 68             | 63                 | 3                    | 4                   | 138                      | 125                         | 13                       |
| 2019-2020 | 7            | 0                | 7                      | 133            | 166                | 3                    | 3                   | 305                      | 161                         | 144                      |
| 2020-2021 | 10           | 0                | 10                     | 145            | 297                | 5                    | 0                   | 447                      | 202                         | 245                      |
| 2021-2022 | 7            | 1                | 6                      | 290            | 191                | 12                   | 0                   | 493                      | 278                         | 215                      |
| 2022-2023 | 4            | 1                | 3                      | 184            | 119                | 20                   | 4                   | 327                      | 331                         | -4                       |
| Average   | 6            | 0                | 5                      | 164            | 167                | 9                    | 2                   | 342                      | 219                         | 123                      |